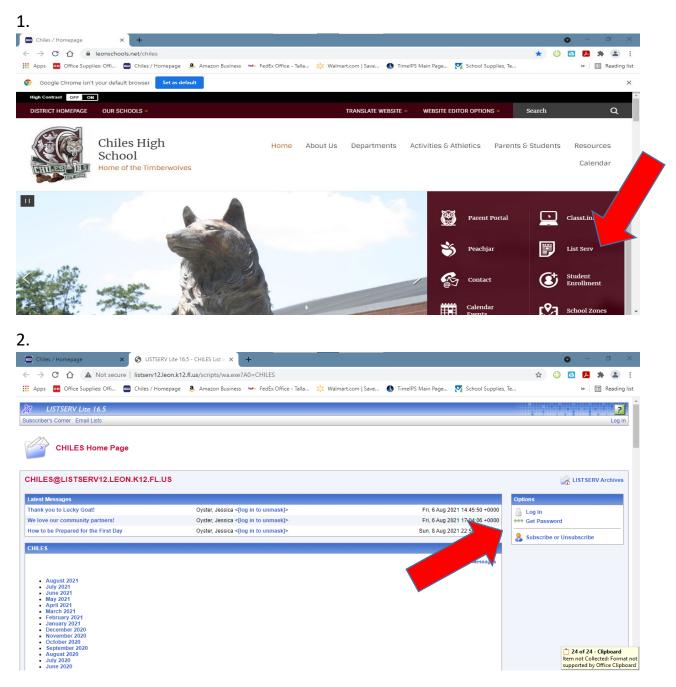

## TO ADD OR REMOVE YOURSELF FROM DISTRICT/SCHOOL LISTSERV

Go to https://www.leonschools.net/chiles

- 1. Click on the Listserv Icon and Subscribe or Unsubscribe
- 2. Double click on Subscribe or Unsubscribe
- 3. Choice If you want to Subscribe, Unsubscribe to Chiles and/or all District School Listservs